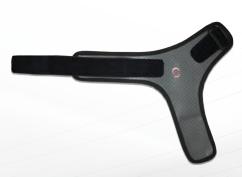

**VARUS / VALGUS CONTROL STRAP** 

The Elite Rehabilitator Varus/Valgus Control Strap is designed for use with the Elite Rehabilitator AFO. By adding the Varus / Valgus Control Strap to the Elite AFO, additional ankle support is provided for the patient. The strap also assists in improving pronation/supination control of the ankle/foot.